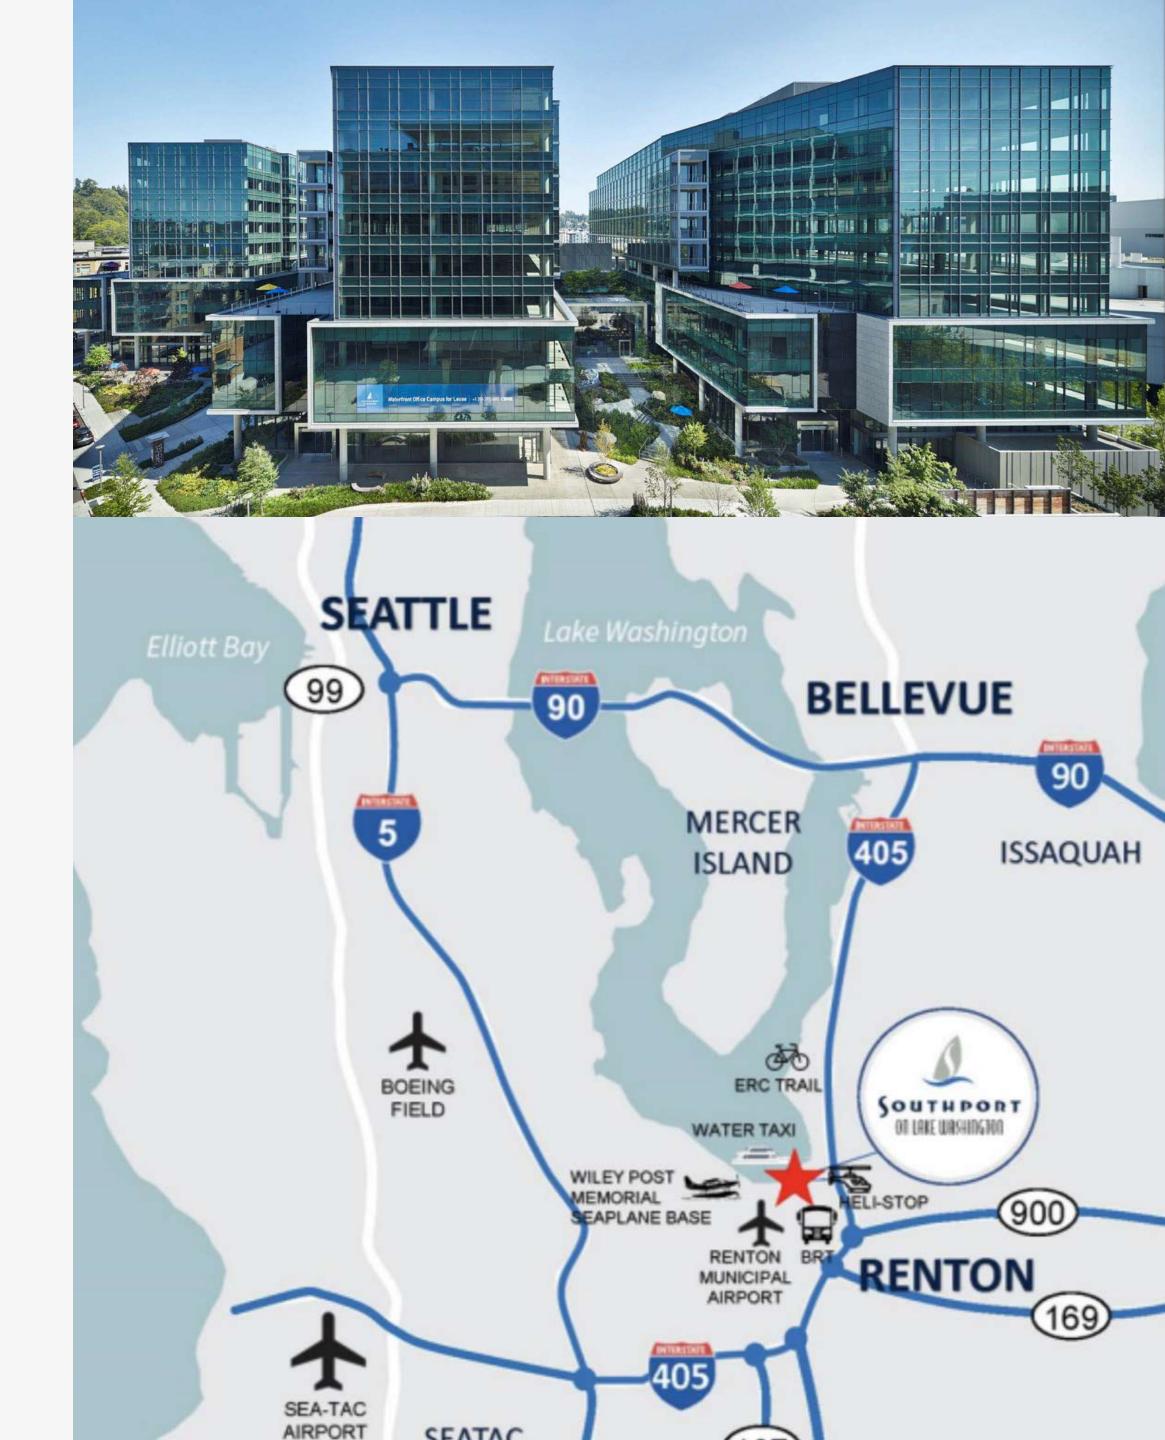

#### THE SUMMIT HEADQUARTERS

## Southport Renton

- Southport is situated on Lake Washington, approximately 12 miles south of downtown Seattle and nine miles south of Bellevue's Central Business District
- Southport has direct and seamless access via eight highways and freeways
- Southport is eight miles from Seattle-Tacoma International Airport and adjacent to Renton Municipal Airport and is accessible via robust multi-modal transportation options (bike, vehicular, bus, boat, future water taxi, seaplane, jet, helicopter, etc.).